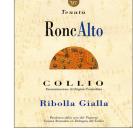

## **TENUTO** RONC ALTO RIBOLLA GIALLA

A dry, fresh white wine with generous fullness on the palate. Rich, bright and intricate flavors are surrounded by a viscous medium. Good acid structure gives this wine a beautiful, long finish. Enjoy with seafood, Thai cuisine and lamb.

RONC ALTO RIBOLLA GIALLA A dry, fresh white wine with

generous fullness on the palate. Rich, bright and intricate flavors are surrounded by a viscous medium. Good acid structure gives this wine a beautiful, long finish. Enjoy with seafood, Thai cuisine and lamb.