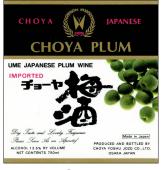

T SETECTION

your favorite tea. rocks, with club soda, gin or in Japan for centuries. Serve on the one of the most revered fruits in from the very unusual fruit, "Ume," Traditional dessert wine, made

#### Ume Plum Wine

your favorite tea. LOCKS, WITh Club soda, gin or in Japan for centuries. Serve on the one of the most revered fruits in from the very unusual fruit, "Ume," Traditional dessert wine, made

## **June Plum Wine**

your favorite tea. LOCKS, WITh Club soda, gin or in Japan for centuries. Serve on the one of the most revered fruits in from the very unusual fruit, "Ume," Traditional dessert wine, made

# Jane Plum Wine

LOCKS, WITh Club soda, gin or in

Japan for centuries. Serve on the

📥 your favorite tea.

# **June Plum Wine**