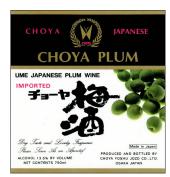

#### **Ume Plum Wine**

1 traditional dessert wine, made from the very unusual fruit, "Ume," one of the most revered fruits in Japan for centuries. Serve on the rocks, with club soda, gin or in your favorite tea.

## **Ume Plum Wine**

1 traditional dessert wine, made from the very unusual fruit, "Ume," one of the most revered fruits in Japan for centuries. Serve on the rocks, with club soda, gin or in your favorite tea.