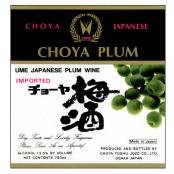

#### **Ume Plum Wine**

1 traditional dessert wine, made from the very unusual fruit, "Ume," one of the most revered fruits in Japan for centuries. Serve on the rocks, with club soda, gin or in your favorite tea.

## **Ume Plum Wine**

1 traditional dessert wine, made from the very unusual fruit, "Ume," one of the most revered fruits in Japan for centuries. Serve on the rocks, with club soda, gin or in your favorite tea.