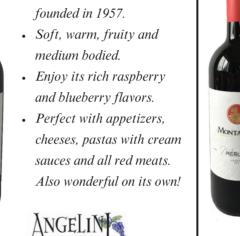

## Merlot

MONTASOLO

MERLOT

- Small family grower coop founded in 1957.
- Soft, warm, fruity and medium bodied.
- Enjoy its rich raspberry and blueberry flavors.
- Perfect with appetizers, cheeses, pastas with cream sauces and all red meats. Also wonderful on its own!